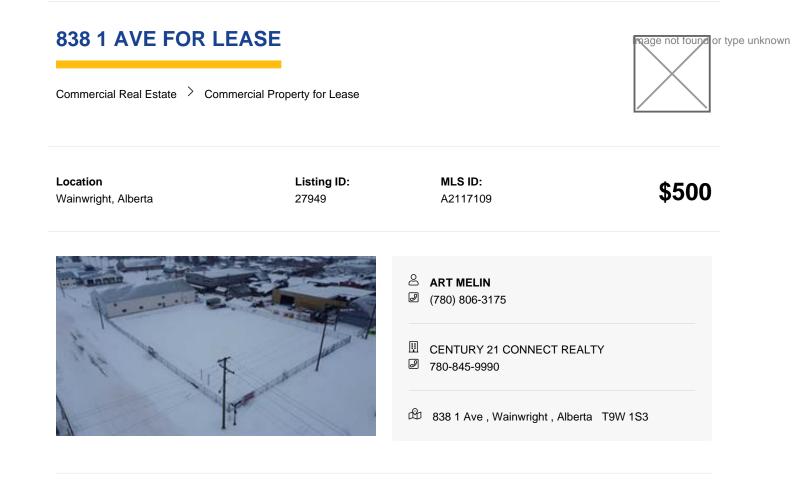

Reports

Leases

Available for lease! 28000 sq. ft. industrial lot with security fence on 1st Ave in Wainwright

Disclaimer - It is your responsibility to perform the appropriate due diligence to verify information provided by users or third parties on this website or in subsequent interactions. For more information see our website's Terms of Use.