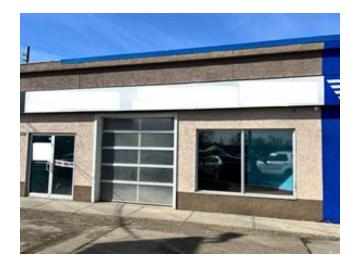

Mixed Use 3791.00 352.19

InclusionsRestrictionsReportsN/ACall ListerCall Lister

High traffic Gaetz Ave Commercial space has a front 8'x10' sunshine loading door. In the back, theres a loading dock! Such features make the space attractive for various businesses, such as housewares/furniture, mini distribution centers, retail stores, or even restaurants needing deliveries. With its convenient access points and prime location, it's no wonder this space is considered a "hot commodity." Rent to own option is available. ALso sale of 1/3 ownership of plaza option available. Perfect for Owner/Users! Additional income from other units!!! Call for further details as this very creative offer does not come up everyday.