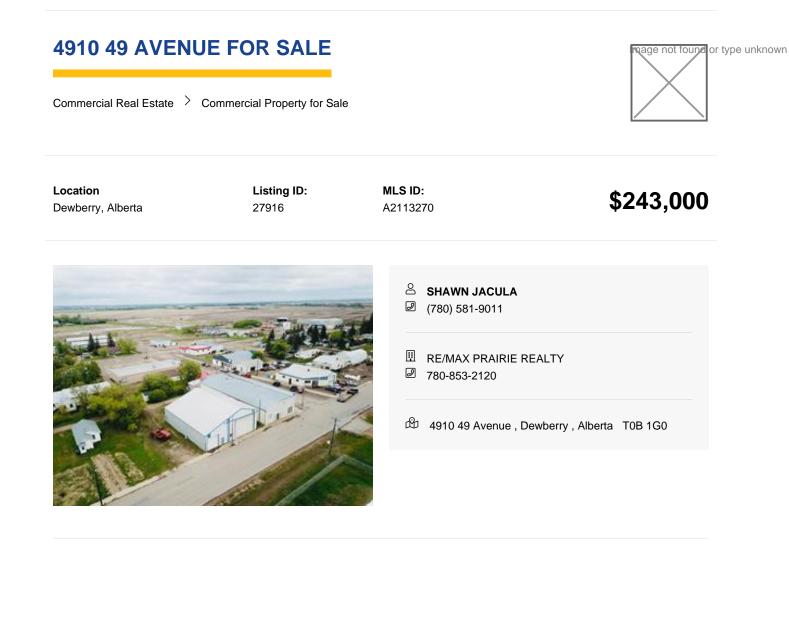

Unleash the potential of your business with this exceptional commercial shop, perfectly positioned in the heart of rural Alberta. Boasting 4,410 square feet of versatile space with multiple overhead doors, this property is tailor-made for expanding enterprises or ambitious newcomers looking to establish a foothold in a thriving community. Featuring in-floor heating and full servicing, this shop ensures comfortable year-round operations, allowing you to focus on growing your business without weather-related interruptions. The spacious layout offers endless possibilities for customization, catering to a variety of business needs and visions. Located in a supportive rural community, this property offers unparalleled visibility and accessibility, ensuring that your business gets the attention it deserves. Whether you're looking to launch a new venture or expand an existing one, this shop provides the perfect foundation for success in a picturesque rural setting. Need more space than this shop? Be sure to check out the two other listings as well, a shop and bare lots. Don't miss out on this exceptional opportunity to elevate your business in rural Alberta. Contact us today to schedule a viewing and secure your place in this thriving community. Your business success story starts here!