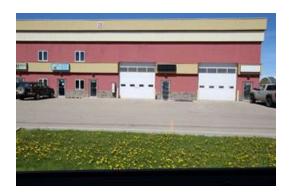

222.97

**Inclusions** n/a

Restrictions None Known

Reports Call Lister

LOCATION LOCATION, easy access to Highway 20 - this bay offers 2400 sq ft of main floor work space, front and rear 14ft overhead doors also upper mezzanine with 1024 sq ft, including reception area, office and washroom. Outside you will find an abundance of gated, shared parking. Your business will love it here.