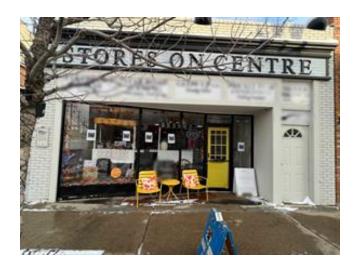

## 338 CENTRE STREET FOR SALE

Commercial Real Estate > Commercial Property for Sale

**Location**Drumheller, Alberta

Listing ID: 27891

MLS ID: A2112005

\$219,900

- **△** BOB SHEDDY
- **2** (403) 324-2222
- □ Century 21 Masters
- 403-823-2121
- 338 Centre Street , Drumheller , Alberta T0J 0Y0

**Transaction Type** 

For Sale

**Days On Market** 

440

**Zoning** DT

Subdivision

Downtown Drumheller

**Building Type** 

Mixed Use, Street Level Storefront

Year Built 1925

**Structure Type** 

Retail

Property Type Commercial **Property Sub Type** 

Retail

Legal Plan 3099AD

lan Building Area (Sq. Ft.) 2476.00 Building Area (Sq. M.)