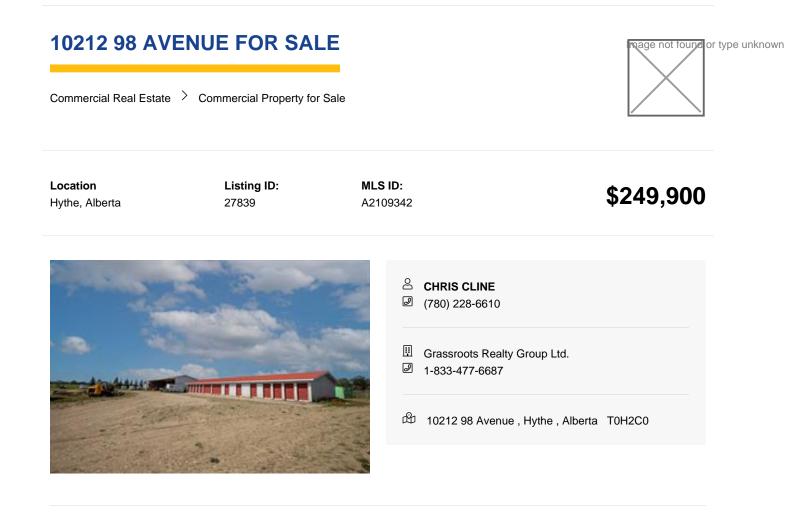

CASH FLOWING STORAGE YARD IN HYTHE! This sale includes both the business, land and the storage facility, which is a well established business with great good will in Hythe. With a great track record and proven systems, this is a turn key business that you can just step into and start making residual income. Property is situated on 5.26 acres of land and features 3000 sqft of storage space (24 units ranging from 5x5 to 10 x30). Property also features 2 - 20' Seacans and 1 - 40' Seacan, a large Lein-to and portable office. Property is fenced and secured, and ready for its next owner!