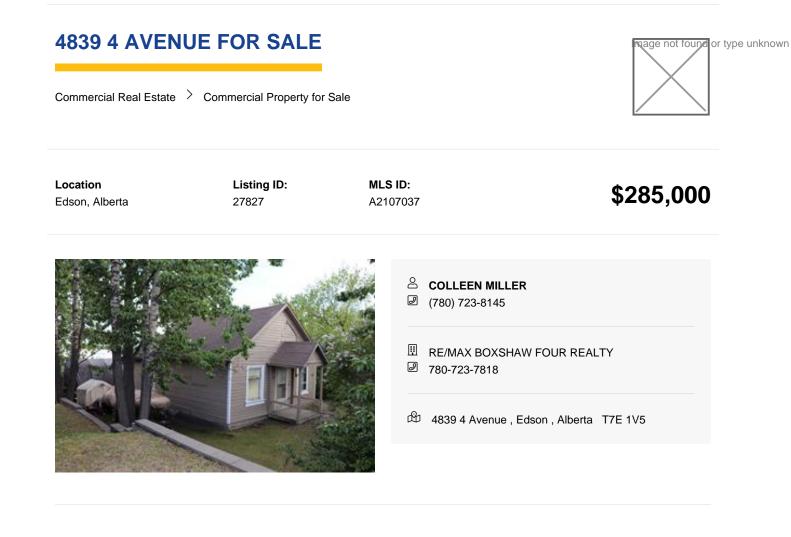

Property Type Commercial

Building Area (Sq. Ft.) 694.80

Lot Size (Acres) 0.32

Foundation Block

Access to Property Back Alley Access,On Major Traffic Route

Reports None

House currently rented. Great corner lot on highway 16 west bound. Close to down town.