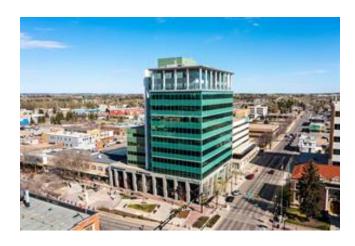

High Rise (5 stories)

Legal Plan

0728266

Lot Size (Sq. Ft.)

17860

Restrictions

Call Lister

The Executive Place, located in the heart of downtown Red Deer, is a 104,930 SF Class 'A' office building that stands 12 stories tall. Constructed in 2010, the building is equipped with three elevators and features extensive windows to maximize natural light into the workspace. Office layouts are comprised of both open work areas and private offices, imagined for today's creative workforce. The building provides a six-level secured underground parkade with easy access to 50th Street and Gaetz Avenue. Executive Place is surrounded by all amenities including: restaurants, shopping, and banking. Public transit and additional parking are within close proximity allowing for alternative transport options. \*Promotion: \$5.00 Net Rent (First Year Only), 5 Free Months Rent (1 Month/Per Year), on a 5 Year Term. Promotion is subject to lease terms and tenant qualifications, landlord reserves the right to modify of cancel this promotion at any time.