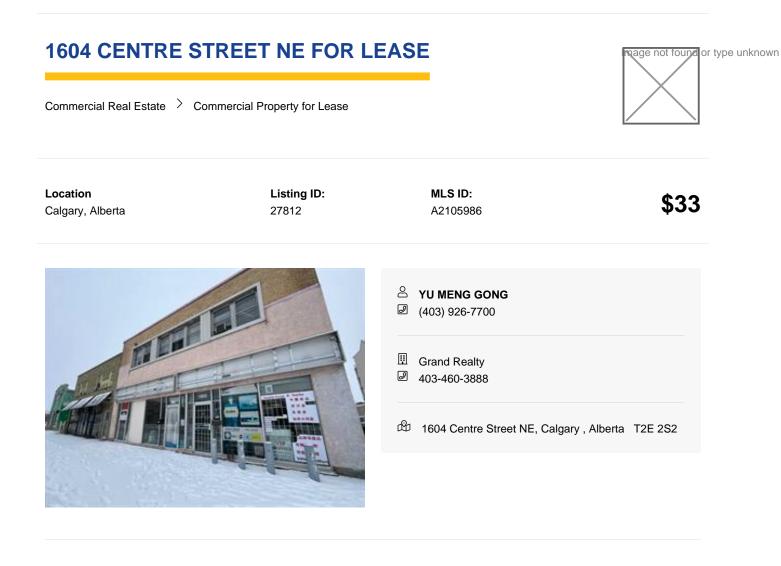

Restrictions None Known Lease Amount 33.00

Building Type Mixed Use

Property Type Commercial

Building Area (Sq. M.) 803.70

Reports None

Great opportunity at this super busy location. There are lots of traffic on Centre Street and future LRT statin is right next to the building. Building has 2 levels. Each level is 4,326 +- Sq Ft.