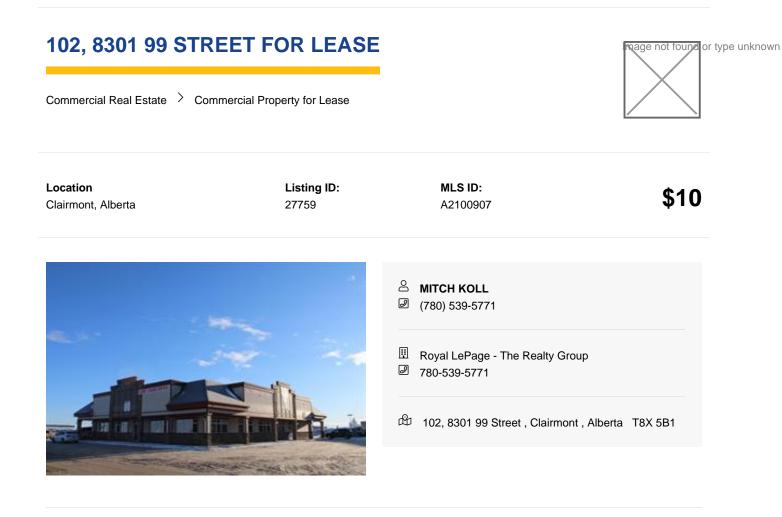

The Clairmont Travel Centre Plaza is located at the busiest intersection in the County Of Grande Prairie with traffic counts of 20,000+ vehicles per day. This building can accommodate spaces from 1245-6160 sq.ft. Ample parking, National anchor tenants in McDonald's, Shell Gas, Liquor Store, and Quiznos. Offers easy access in & out to 99St. The opportunity to secure a rock bottom lease rate on a quality lease space will allow you to take your business/operations to the next level. Call a commercial Realtor today to inquire about the possibilities this space can offer you.