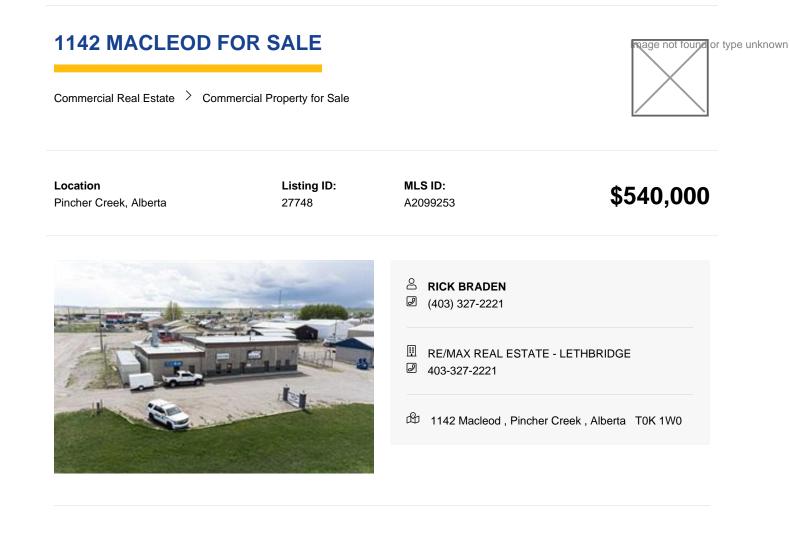

A modern, well-built building situated on a very busy commercial artery in Pincher Creek. Currently being used as an auto body repair shop, but easily demisable into 3 separate bays to accommodate different businesses. Pride of ownership is very evident. 1/2 acre lot graded and fenced.