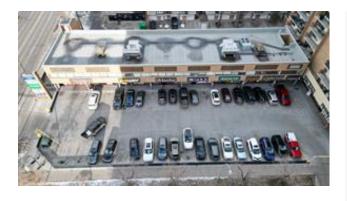

2808.00

Restrictions

**Board Approval** 

Rare find, 2,808 sq. ft. currently occupied by month to month tenant also vacant units of 745 sq. ft. & 408 sq. ft available now, 2nd Floor Office units within Wellington Square on busy 14 Street SW offered at below market rental rates. Other 2nd floor units, occupied by Month to Month Tenants and available with notice, 1,267 sq. ft., 1,298 sq. ft., 2,808 sq. ft. up to 4,075 sq. ft. contiguous. Double row front parking and 24 stalls in rear. Excellent main floor Tenant mix and built in draw from 12 floor residential condo building on site as well dense surrounding residential development.