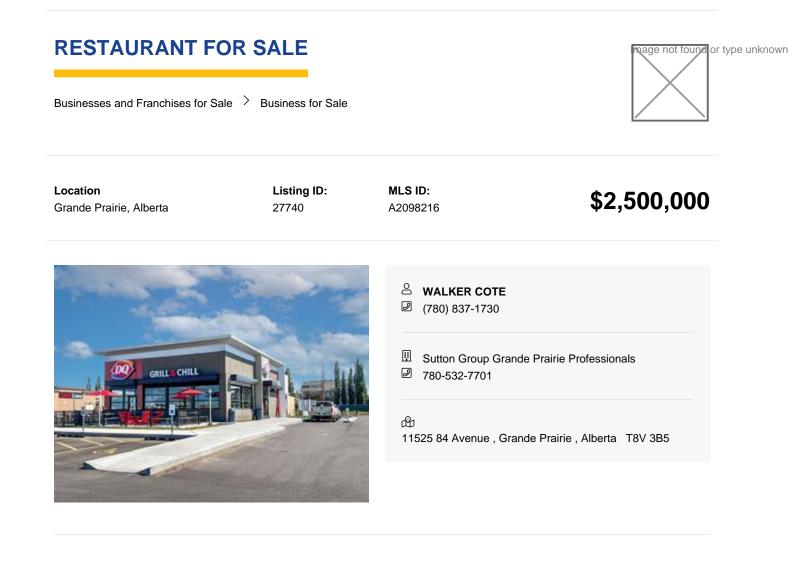

**Transaction Type** Title **Days On Market** For Sale Fee Simple 536 **Business Name Business Type** Zoning Dairy Queen Restaurant CL (Local Commercial) Subdivision **Building Type** Year Built 2023 Westpointe Free-Standing Structure Type **Property Type Property Sub Type** Retail Commercial Retail Building Area (Sq. M.) Legal Plan Building Area (Sq. Ft.) 1021243 2665.00 247.58 Lot Size (Sq. Ft.) Inclusions Lot Size (Acres) 41382 0.95 n/a Restrictions Reports None Known Aerial Photos

Lucrative investment opportunity for those seeking to own a high-quality commercial property with a reliable multi national tenant. This freestanding Dairy Queen with a drive-thru in Grande Prairie, Alberta could be the investment you've been looking for. The property's prime location and reputable tenant offer a unique opportunity to secure a valuable asset with significant growth potential. As the owner of this property, with a long-term lease already in place, and a reliable tenant, you can expect a stable income stream for years to come. Don't miss out on this excellent opportunity to secure a valuable asset and reap the benefits of a reliable rental income.