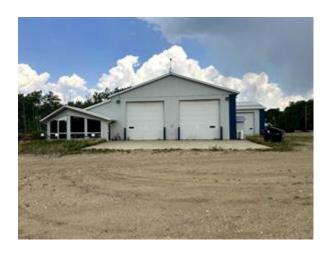

None Known

Great multi bay shop for Lease in Red Earth. Large reception area with counter and beautiful panoramic view of the 7.22 acre property. Shop has 3 bays with one that has a drive through bay (38x29)and 16' and a 12' door. Double bay (48x100) has 2x 16' doors, 3 pc bath with showers, a large utility room that leads to the Attached skidshack has a 2 pc bath, its own furnace, a large open lunch room and one office and has attached deck off the side. Upstairs, there is a one bedroom apartment complete with Fridge, Stove, Washer, Dryer. This is a complete property to live and work! What more can you ask for?