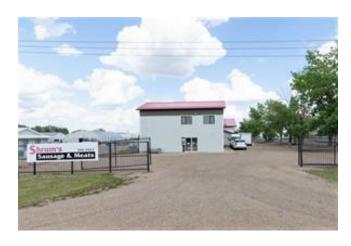

This is an incredible opportunity to own a successful meat processing business that services the wholesale and retail market. This established business is provincially inspected and licensed for processing beef, pork, bison, lamb, poultry, and wild game. Located on the east side of Stettler, the property is in a great location with high visibility and drive-by traffic. The building is 5500 sq ft and sits on a 1.0 acre, fully fenced and gated lot. There is plenty of parking out front and easy access to the back. The retail storefront of the building includes numerous display coolers and freezers and a retail counter with cash register. Upstairs there are 2 offices, a board room, storage room, and a bathroom with shower. This facility utilizes modern animal handling equipment and has a large, well-equipped processing plant which includes everything needed to operate this business. With a consistent customer base, this meat processing business is highly profitable. Stettler is a viable choice for anyone looking for a long term business opportunity. Stettler has a population of approximately 6000 people and the County of Stettler has an additional 5300 people.