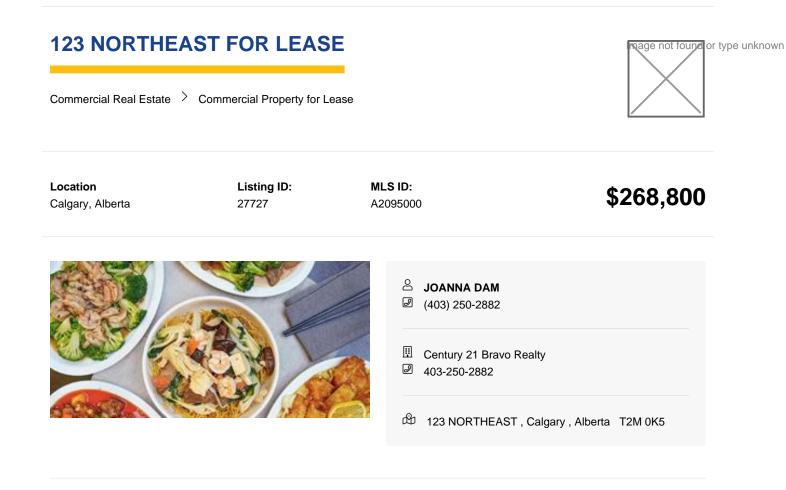

Great location for this restaurant in the Ne surrounded my many retail, personal store and Grocery store. Many homes around the area, close to transit as well. Seats 80 featuring 2270sqft with commercial kitchen on site, good daily sales. Ideal for anyone to run. Act now before it gone. Please do not approach staff and business. All showings are to be with a Realtor