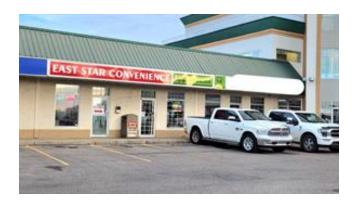

## 10011 92 STREET FOR LEASE

Commercial Real Estate > Commercial Property for Lease

Location

Grande Prairie, Alberta

Listing ID:

27724

MLS ID:

A2094719

Restrictions Reports
Call Lister None

Amazing location and high visibility space for lease. This expansive premise has space and features for a variety of business structures. Plus abundant parking! Your search for the ideal space for your expanding business ends here. With 1500sq ft Ivy Lake Plaza offers a high-visibility location on 100 Ave. Base rent: \$26.5 per sqft (\$3312.50) + triple net: \$12 per sqft (\$1500).