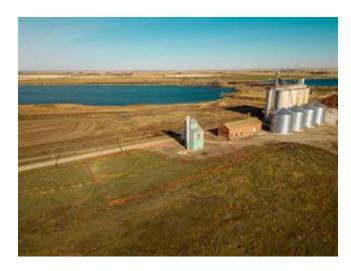

## 300 RAILWAY FOR SALE

Commercial Real Estate > Commercial Property for Sale

**Location**Raymond, Alberta

Listing ID: 27709

MLS ID: A2091198

\$70,000

- ANDY KENT
- **(403) 330-4266**
- Royal LePage Blue Sky (2718848 Alberta Ltd.)
- **403-338-2200**
- 300 Railway , Raymond , Alberta T0K 2L0

Transaction Type Title Days On Market

For Sale Fee Simple 607

ZoningSubdivisionBuilding TypeUrban Fringe IndustrialNONEWarehouse

Year BuiltStructure TypeProperty Type1996OtherCommercial

Property Sub Type Legal Plan Building Area (Sq. Ft.)

Mixed Use 6743JK 1250.00

Building Area (Sq. M.) Lot Size (Sq. Ft.) Lot Size (Acres)

116.13 19602 0.45

InclusionsRestrictionsReportsN/APhone Listing BrokerNone

Decommissioned Bulk Fertilizer Storage warehouse- to be sold "as is" Zoned Urban Fringe Industrial