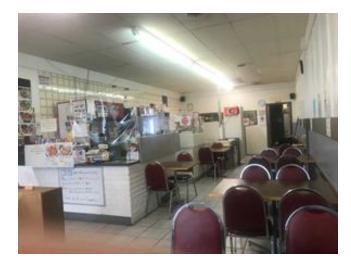

Building Area (Sq. Ft.)

1200.00

Building Area (Sq. M.)

111.48

Inclusions

KITCHEN EQIPMENT

Restrictions Reports
Lease Restriction Leases

GREAT SPOT FOR THIS RESTAURANT CAFE . 1200 SQFT AND SEATS 38.Located in a busy strip Mall on international ave Se with bank and lots of other retail stores . Currently serving Breakfast and lunch Menu , hours are 8-5pm . They do hold a liqour licence, Menu concept can be changed with landlord approval. Call now to view , all tours are to be with a realtor ,Please do not approach staff and business . Thanks