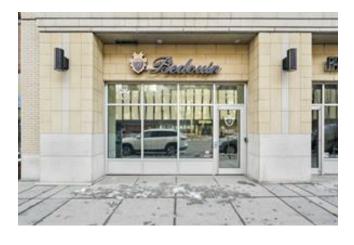

Main floor commercial space in the sought after Vogue commercial/residential condominium building. Its west end location allows for easy access and egress to and from downtown. The mixed-use building provides a unique offering of amenities and is perfectly situated for professional services seeking great exposure and access. Additional 305 sq ft can be included with this suite and up to 2 indoor heated parking stalls also available.