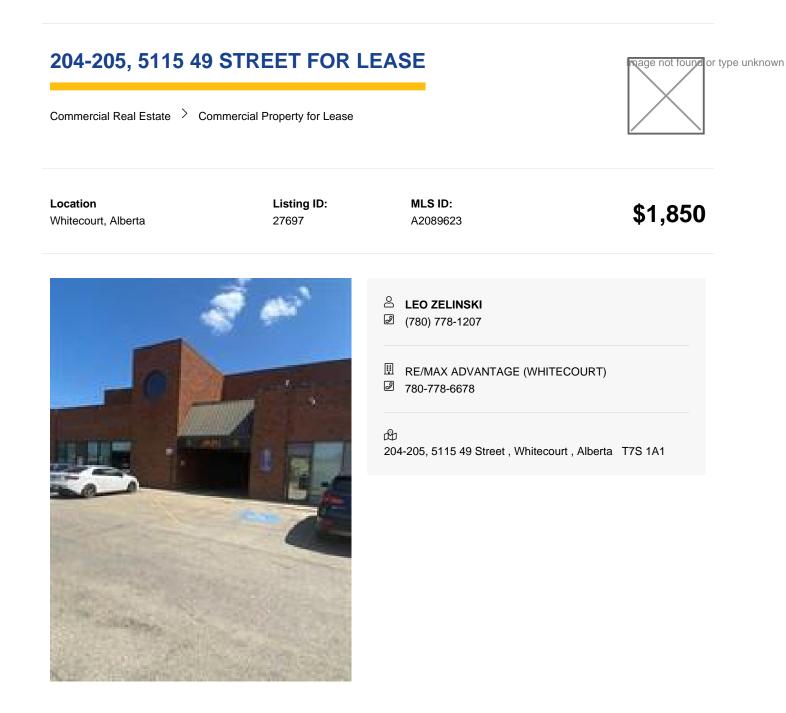

Restrictions Non-Smoking Building Lease Amount 1850.00

Year Built 1976

Property Sub Type Office

Construction Type Brick,Metal Frame

Reports Floor Plans

multiple offices (6) plus board room. previous tenant was Ballad Consulting. Second floor of the mall. Stairs and elevator. all inclusive at 1,850.00/month.