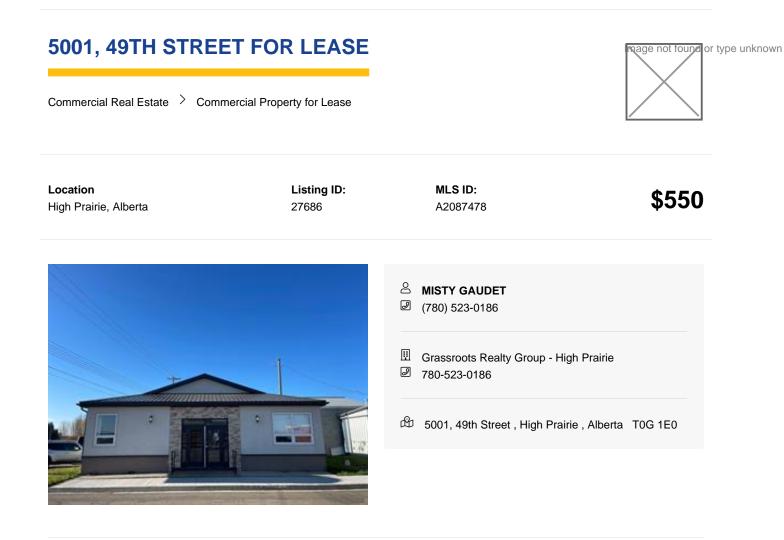

Reports None

1 Separate Office Space for LEASE or RENT. Suite #2: 2 Offices and storage area (\$550/month including utilities) —shared Bathroom for I 2 basement suites.

Ft.)

**Disclaimer** - It is your responsibility to perform the appropriate due diligence to verify information provided by users or third parties on this website or in subsequent interactions. For more information see our website's Terms of Use.