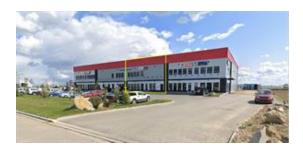

## 150, 106 QUEENSLAND CRESCENT FOR LEASE

Commercial Real Estate > Commercial Property for Lease

LocationListing ID:MLS ID:Red Deer, Alberta27655A2078283

**\$12** 

△ CAMERON TOMALTY

**(403)** 350-0075

RE/MAX Commercial Properties

**403-986-7777** 

ß

150, 106 Queensland Crescent , Red Deer , Alberta T4P 2P6

Transaction Type Days On Market Lease Amount

For Lease 723 12.00

Lease Frequency Zoning Subdivision

Annually I-1 Queens Business Park

Inclusions Restrictions Reports

N/A None Known Other Documents

This 5,000 SF Industrial shop, located in Queens Business Park, is available for lease. The unit features minimal office space with an open showroom and one washroom. The shop area is separated into two sides, each with their own 16' x 16' overhead door (two in total). One side of the shop houses a paint booth and there is a mezzanine for additional storage. The building sits on 3.2 acres and the yard is fenced, graveled, and shared with the neighbouring tenants of the building. Additional Rent for the 2025 budget year is TBD.