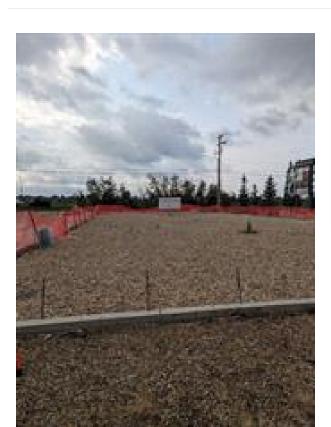

Other Documents

6,000 SF build to suite pad site available to lease next to a well kept, almost new building in Beju Industrial Park. There is easy access to and from Highway 20, and ample paved parking in front. Great location for your business to grow and thrive. Asking lease rate is \$16.00 per SF, and additional rent is set at \$5.50 per SF for the 2023 budget year.