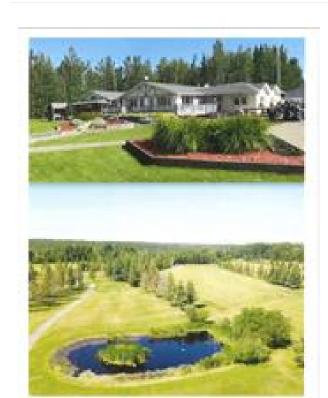

Provided upon request

None Known

Chattel/Equipment,Financial Statements

Pipestone Golf Course. Located west of Grande Prairie and south of Wembley, this is a very well known and scenic course, which is suited to both the avid golfer as well as beginners. It is a par 71 course with lots of trees, water and sand. It offers a practice green and a sand bunker. Attractive flower beds, seating areas and signage throughout the course. Well cared for greens and driving range. There is an RV campground with power and water services. The spacious clubhouse is set up with a golf pro-shop, full service dining area and a room used for private socials or meetings. The seller boasts of their clubhouse staff and green's keeper!! What a dream come true to own a business like this!! Comes with everything needed to purchase, walk-in, take over and enjoy the many benefits!!!