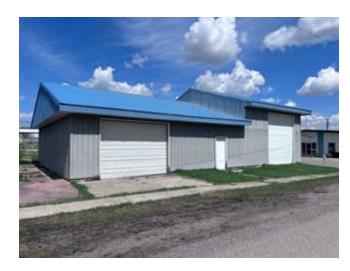

## 4904 51 STREET FOR SALE

Commercial Real Estate > Commercial Property for Sale

**Location** Innisfree, Alberta Listing ID: 27641

MLS ID: A2070394

\$74,900

- A SHAWN JACULA
- **(780)** 581-9011
- RE/MAX PRAIRIE REALTY
- **2** 780-853-2120
- 4904 51 Street , Innisfree , Alberta T0B 2G0

Corner Lot

**Access to Property** 

Direct Access, Paved Road

Inclusions

n/a

Restrictions None Known Reports None

Affordable Commercial Storage Shop in Innisfree, AB - Ideal for Trucking, Trades, or Storage Use. Tired of paying big city rates for shop or storage space? Discover unbeatable value in Innisfree, Alberta—just 110 km from Edmonton—with this 40' x 60' commercial storage building, offering small-town pricing and convenient access to major highway routes. Perfect for trucking companies, trades businesses, or those needing secure storage, this versatile 2-bay shop includes: East Bay: Accommodates units up to 13'6" high, with a 14' wide overhead door West Bay: Features a 9' x 12' overhead door Power and natural gas to the property line Village water and sewer services already brought into the building (utilities require final development) This is a cost-effective alternative to building new-ideal for expanding your business or securing additional storage in a central Alberta location. Location Highlights: Minutes from Highway access Centrally located between Edmonton and Lloydminster Quiet, low-traffic community setting Don't miss this affordable opportunity to own commercial space with room to grow.