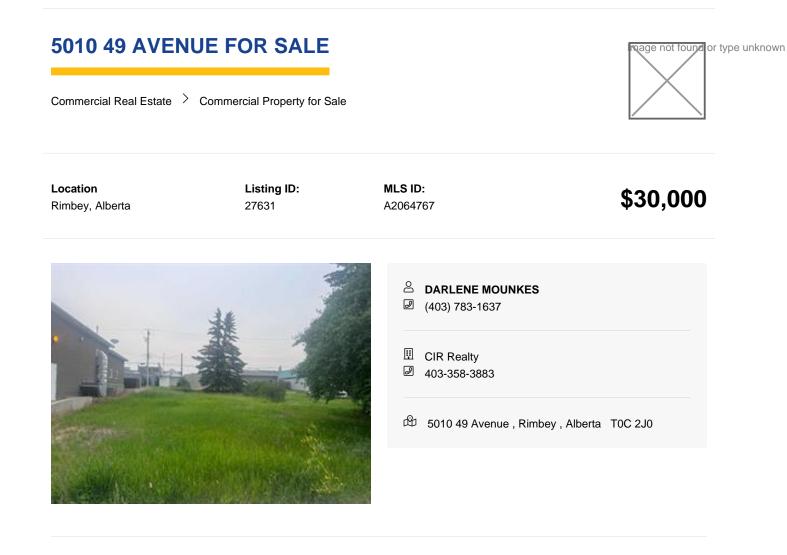

63 x 140 commercial lot is an excellent central location, close to downtown. It is suitable for any business ventures.

**Disclaimer** - It is your responsibility to perform the appropriate due diligence to verify information provided by users or third parties on this website or in subsequent interactions. For more information see our website's Terms of Use.