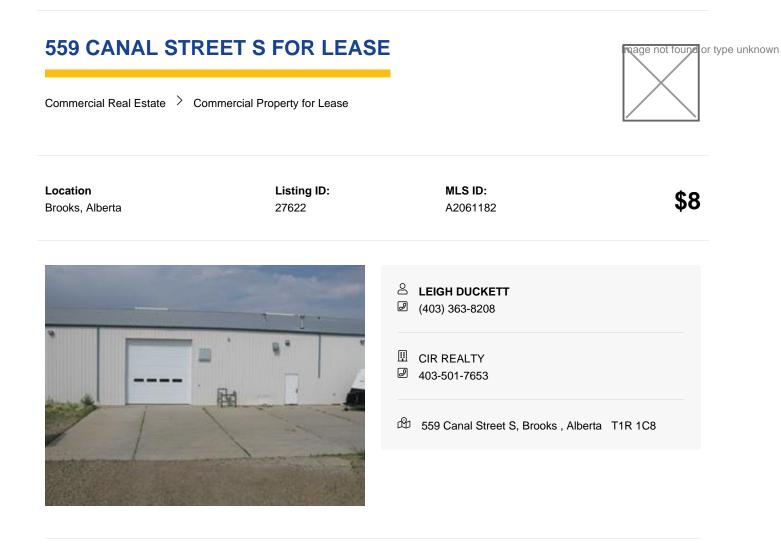

SHOP SPACE FOR LEASE... If you are looking for shop space your search is over. This space measures 63'x72' with a 14' overhead door and a shop washroom. Lease rate is 8" sq' including NNN costs. 4536x8 divided by 12 months =\$3024 per month plus GST. Tenant pays their own liability insurance and snow removal. Landlord says there is a possibility for office space and staff room if needed.