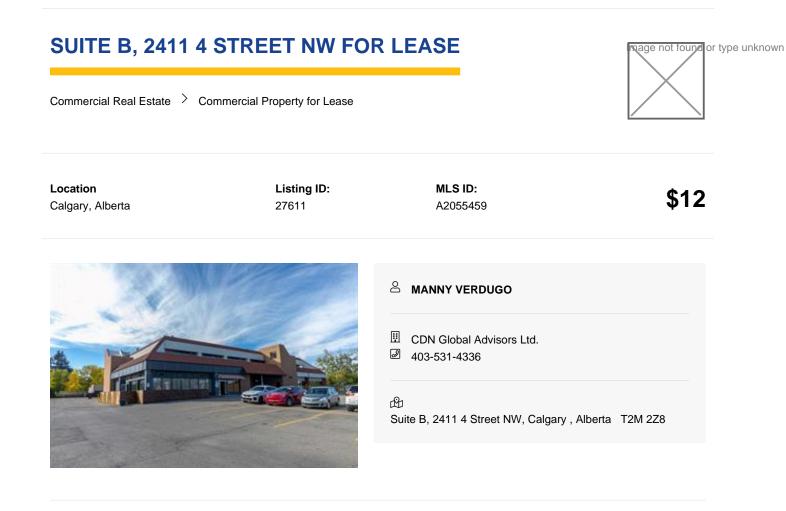

Restrictions Call Lister Lease Amount 12.00

**Building Type** Low Rise (2-4 stories),Office Building

Property Type Commercial

Building Area (Sq. M.) 445.19

Reports Call Lister

4,792 SF second floor office in centrally located northwest neighbourhood; located at Mount Pleasant. Multiple configurations available from 4,375 SF to 20,835 SF. Ample of free surface parking on site. Balcony access available for the front suites. Prominent signage exposure to 4th Street SE. Elevator and stair access to second floor. Commercial restaurant & bar on main floor. Also, child education facility on main floor. Walking distance to cafés/restaurants, sport complexes, and parks. Public transportation available on 4th Street NW, including bus routs #2 and #404. Close proximity to 16 Avenue NE and Centre Street. 5 minutes to Downtown Calgary, and 5 minutes to Deerfoot Trail SE via 16 Avenue NE.