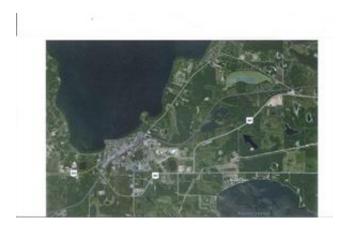

InclusionsRestrictionsReportsN/ANone KnownNone

80.5 acres of land on Secondary highway 881 The property is developed with 4 acres, with commercial fence and 8-10 inches of compacted gravel. Great Highway location on Sec Hwy 881 only 2 kms from Lac La Biche. The remaining 76 acres is cleared of trees and ready for further expansion.