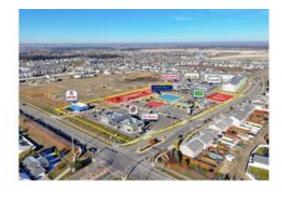

1623342

Lot Size (Sq. Ft.)

282704

Restrictions

None Known

Opportunity to pre-lease in Timber Ridge's newest commercial development, Timberlands Station. This plaza currently has four buildings in place with the plan to construct four more. Building J is currently under construction and pre-leasing with with 1,300-6,000 SF available. Ample parking is available on-site for customers and staff. Neighbouring businesses of the plaza include Tim Horton's, Pizza Hut, Fas Gas, and Pharmasave. Additional Rent is estimated at \$11.00 per square foot for the 2025 budget year.