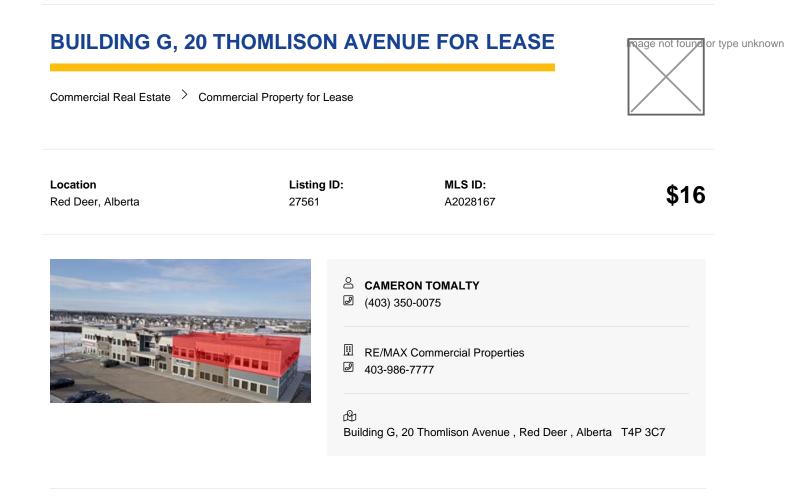

Other Documents

Located in Timber Ridge's newest commercial development, Timberlands Station. The second floor has 2 units available (1,600 SF and 1,300 SF) in shell state and ready for tenant improvements. The building is equipped with an elevator and common washrooms are shared with other tenants of the second floor. Ample parking is available on site for customers and staff. This plaza currently has four buildings in place, with the plan to construct four more. Neighbouring businesses of the plaza include Tim Horton's, Pizza Hut, Fas Gas, and Pharmasave. Additional Rent is estimated at \$11.00 per square foot for the 2025 budget year.