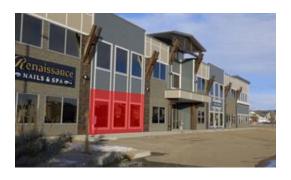

None Known

Located in Timber Ridge's newest commercial development, Timberlands Station, this 1,350 SF main floor unit is in shell state and ready for tenant improvements. There are large windows on the front and back of the unit, offering plenty of natural light. Common washrooms are shared with other tenants of the main floor. There are also two spaces available on the second floor, one is 1,300 SF, the other is 1,600 SF. Second floor units are accessible by the stairs or elevator. Ample parking is available on-site for customers and staff. This plaza currently has four buildings in place, with the plan to construct four more. Neighbouring businesses of the plaza include Tim Horton's, Pizza Hut, Fas Gas, and Pharmasave. Additional Rent is estimated at \$11.00 per square foot for the 2025 budget year.