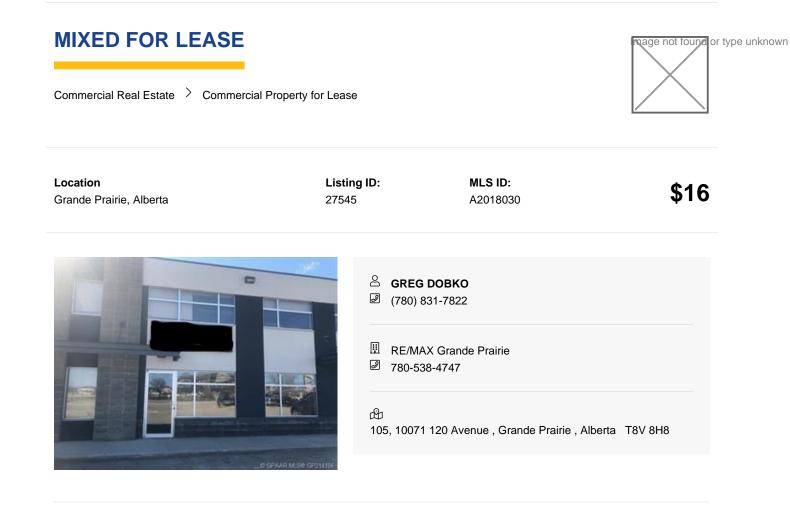

None

None Known

**Property Sub Type** Mixed Use

Building Area (Sq. M.)

1680 Square foot space - Nicely renovated space consists of reception area, two offices, a kitchenette, bathroom, mezzanine for storage and a bay with a 12'w x 14'h over head door. Has a 11' x 20' mezzanine. \$16.00 PSF NNN. Basic Rent: \$2,240.00 + \$112.00 GST = \$2,352.00 per month. Additional Rent: \$1,120.00 + \$56.00 GST = \$1,176.00. Total Monthly Payment is \$3,528.00.