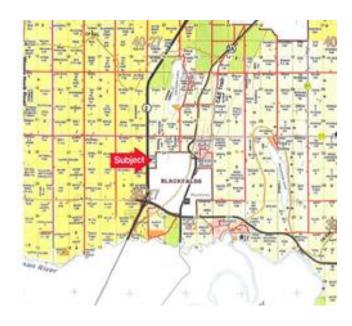

None Known Information Package

73.19 ACRES of development land located east of Highway 2 in the Town of Blackfalds. Presently has Industrial Development to the south boundary and residential development to the east side. Town is open to either Industrial or residential development. Excellent exposure to Highway #2. Excellent Investment Property in one of the fastest growing communities in Alberta.