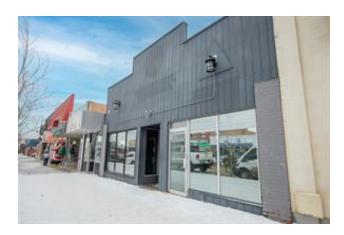

## **10024 100 AVENUE FOR SALE**

Commercial Real Estate > Commercial Property for Sale

**Location**Grande Prairie, Alberta

Listing ID: 27543

MLS ID: A2015745

\$399,000

 $\stackrel{\circ}{-}$  DORIANNE MARK

**(780)** 518-2907

Access to Property

RoofHeatingBack Alley Access, Direct Access, MajorTar/GravelForced Air, Natural GasShopping Nearby, On Major Traffic

Route

InclusionsRestrictionsReportsNoneNone KnownNone

Price Drop on this Great Investment Opportunity in downtown Grande Prairie! This fully leased out building is divided into two separate spaces (can easily be converted to one) and is occupied by 2 separate tenants. Unit A is approximately 1440 sqft with an additional 550 sqft mezzanine. Unit B is approximately 2100 sqft. Unit A is leased until March 2027 and Unit B is leased until December 2025