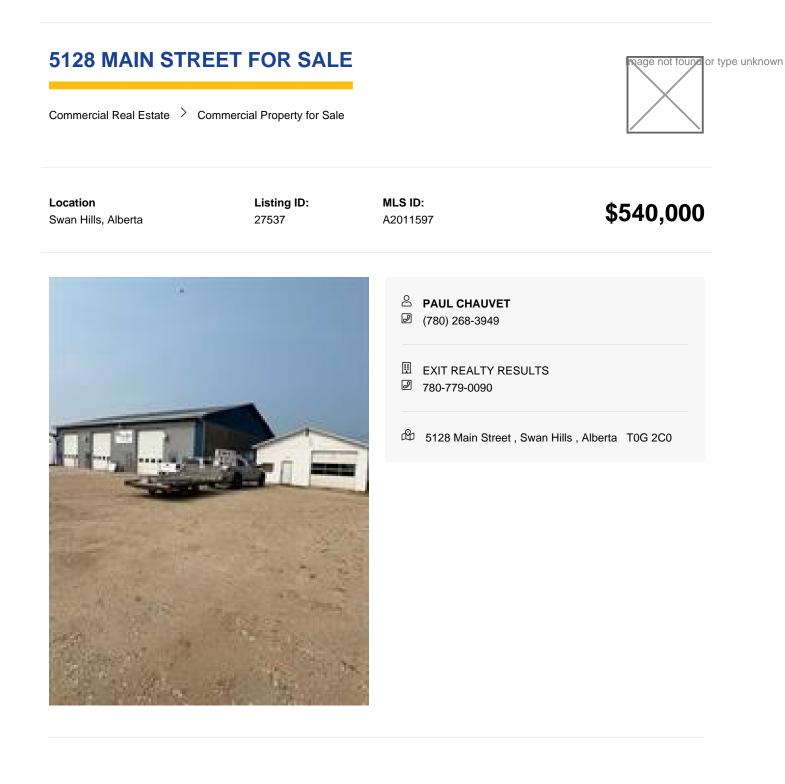

3 Bay shop with office space, lots of parking space and an opportunity to buy the next 2 parcels which includes another 1,600 square foot shop and \$10,000 yearly revenue from the tower.

**Disclaimer** - It is your responsibility to perform the appropriate due diligence to verify information provided by users or third parties on this website or in subsequent interactions. For more information see our website's Terms of Use.