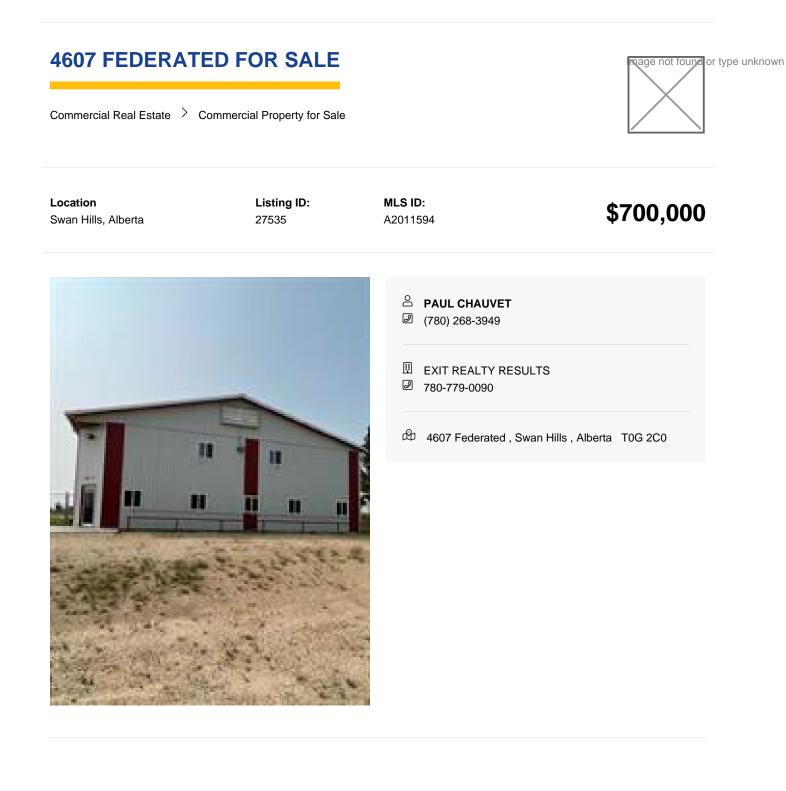

7200 Square foot shop with two 16 foot overhead doors. Lots of office space including a mezzanine. Building is on a 1.38 acre fenced parcel right off the highway.

**Disclaimer** - It is your responsibility to perform the appropriate due diligence to verify information provided by users or third parties on this website or in subsequent interactions. For more information see our website's Terms of Use.