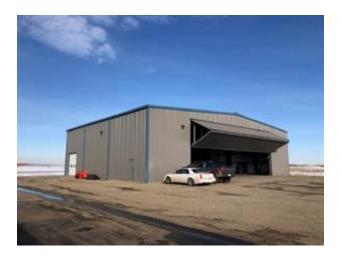

InclusionsRestrictionsReportsN/ANone KnownNone

Hangar available for sale in the Grande Prairie Airport. 8,000 square foot building consists of 7,493 square feet of clear space, hangar and 507 square feet of office, mechanical room, and a storage mezzanine over top. One, 60' wide by 20' high bi fold door and one, 12' x 12' over head door. Ceiling height is 25'. In floor radiant heat off boiler. Chain link fence and asphalt paving. Municipal water and sewer. The Hangar is on 1.18 acre lot that is leased from the Airport. The owner has the land lease in place until 2038. The lease is for \$1,097.70 + GST per month and this amount is determined yearly.