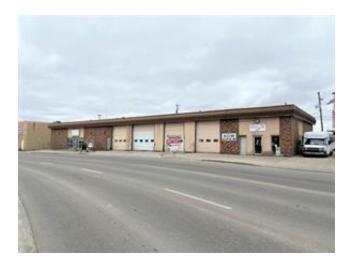

Restrictions None Known

Reports None

Location, Location, Location. This fixer upper has exactly what all real estate needs, exposure. The 9,600 sq.ft building faces both the Prairie Mall and Superstore, giving it incredible visibility and access with ample parking at the rear of the building. This is an opportunity to situate your business or invest into easily one of the busiest areas in Grande Prairie. This property is available for lease or for sale, lease rates are dependent on the terms. Call your Commercial Realtor® today.