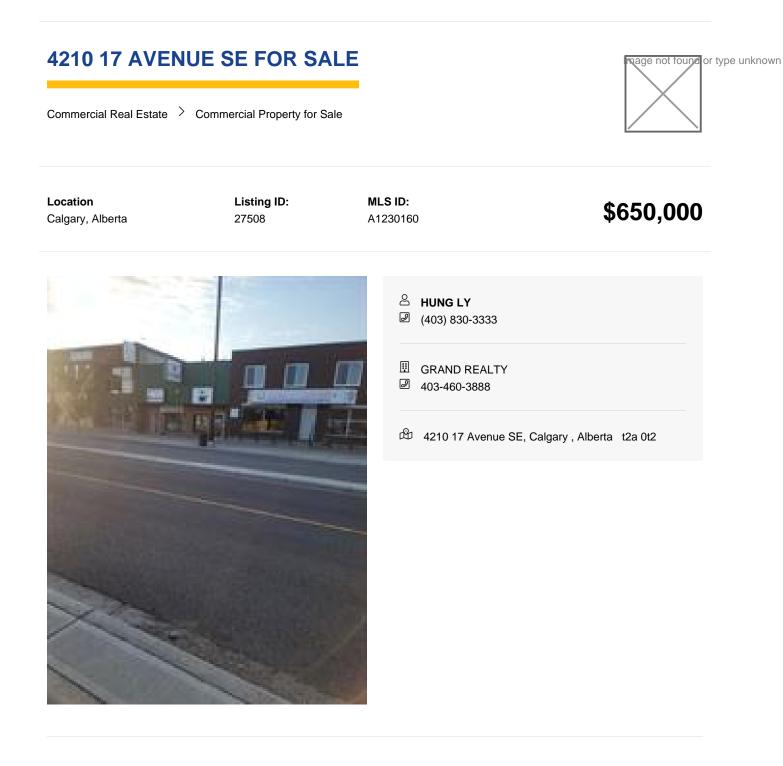

Building Area (Sq. M.) 185.80

Inclusions N/A Zoning MU-2 f4.5h22

Structure Type Retail

Legal Plan 5252GL

Lot Size (Sq. Ft.) 2820

Restrictions Phone Listing Broker

commercial building with basement and garage on busy 17ave SE. 2000sqft +basement+ garage easy to get retail lease