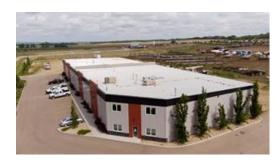

## **26103 40 HIGHWAY 12 FOR SALE**

Commercial Real Estate > Commercial Property for Sale

Location

Rural Lacombe County, Alberta

Listing ID:

27507

MLS ID:

A1225293

**Building Type** 

Warehouse

Year Built

2016

Structure Type

**Property Type** Commercial

Industrial

**Property Sub Type** 

**Inclusions** 

None

Restrictions

None Known

Reports

Aerial Photos, Building

Plans, Contracts, Formal Lease

This property has a TON of potential. All 10 bays are currently Leased!!! The yard has one fully fenced compound and the remainder of the yard is fenced but not enclosed. The lot to the north is currently used by the tenants but has enough area for another building with the same foot print. All the the bays have a 16' wide x 18' tall overhead door in the rear of the building, a man door in the rear of the bay along with a with a bathroom.