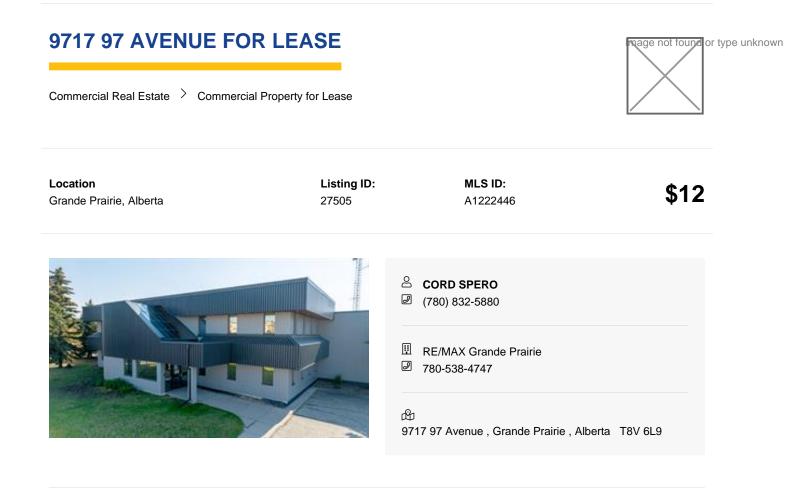

This 37,200 SF centrally located versatile property can be leased as a whole or demised to fit almost any requirement. Located just off of Resources Road the property is a landmark in the Grande Prairie community making it well situated for nearly any business looking for a location that they is sure to be seen. The property currently offers both office and warehouse space but is easily converted to suit any requirement. Call your Commercial Realtor© today for more information or to book a showing.