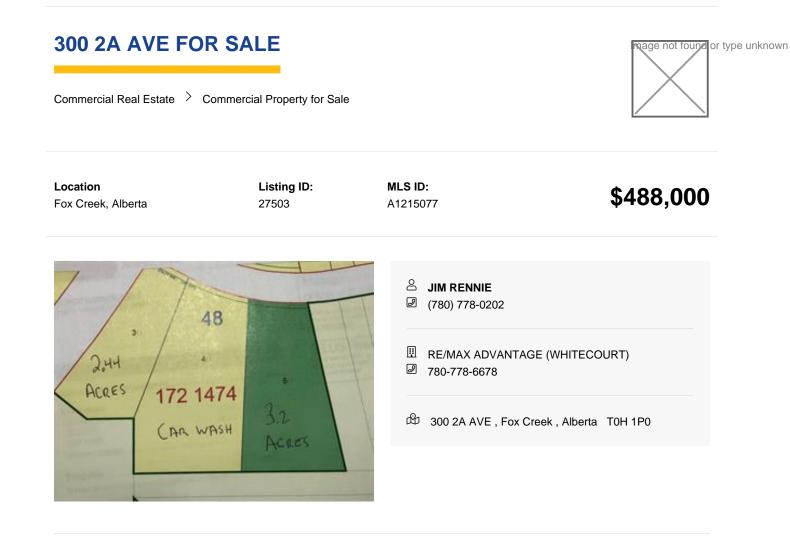

Transaction Type For Sale

Subdivision NONE

Property Type Commercial

Lot Size (Sq. Ft.) 106286

Restrictions Call Lister Days On Market 1213

Year Built 2020

Property Sub Type Industrial

Lot Size (Acres) 2.44

Reports Call Lister Zoning INDUSTRIAL VACANT

Structure Type None

Legal Plan 1721474

Inclusions NONE

2.44 ACRE CORNER LOT IN THE NEW INDUSTRIAL SUBDIVISION

**Disclaimer** - It is your responsibility to perform the appropriate due diligence to verify information provided by users or third parties on this website or in subsequent interactions. For more information see our website's Terms of Use.