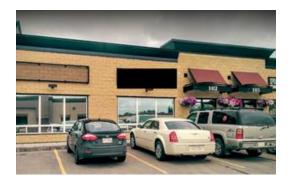

## 102 & 103, 11709 102 STREET FOR SALE

Commercial Real Estate > Commercial Property for Sale

**Location**Grande Prairie, Alberta

Listing ID: 27493

MLS ID: A1175585

\$1,050,000

**△** GREG DOBKO

(780) 831-7822

Structure Type Property Type Property Sub Type

Office Commercial Office

Legal Plan Building Area (Sq. Ft.) Building Area (Sq. M.)

1125102 3961.00 367.99

InclusionsRestrictionsReportsN/ANone KnownNone

3,961 square feet of high end office space available in Northridge. This space has been used as a eye specialist office. Wheel chair accessible. Very attractive office with a large reception area and plenty of seating space for clients or patients. approximately 16 offices, two separate washroom areas at either end, boot room at front door, board room and kitchen / staff room. Excellent location! Large parking lot. All on one main floor level. Attractive building!