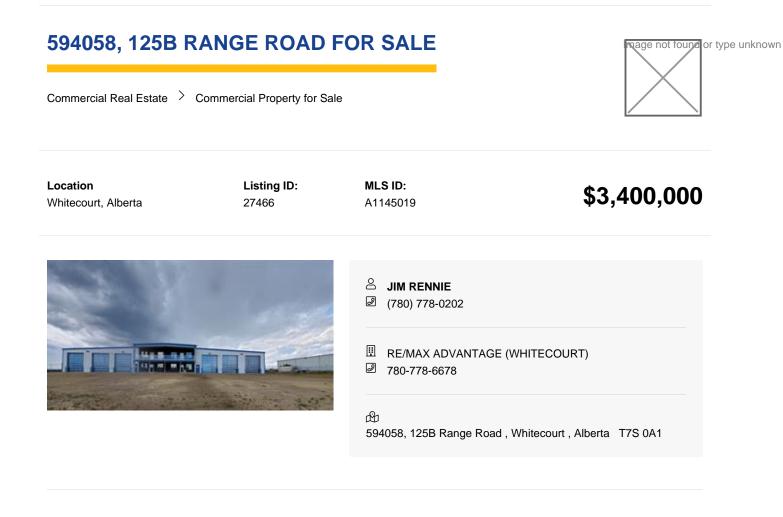

Access to Property Public

Thinking about investing in commercial Real Estate, this is the one to look at! This shop is fully leased to a AAA renter for 5 years. Premium shop, metal construction with a total of 13 front offices plus reception, kitchen / lunch room, filing and a board room. Some furnishings available. Two end drive through wash bays and four more pull through bays and two middle bays. Fenced parking at the rear with power. Yard is gravel packed. Located in Woodlands Business Park, beside the Whitecourt Airport. This property is a great investment.