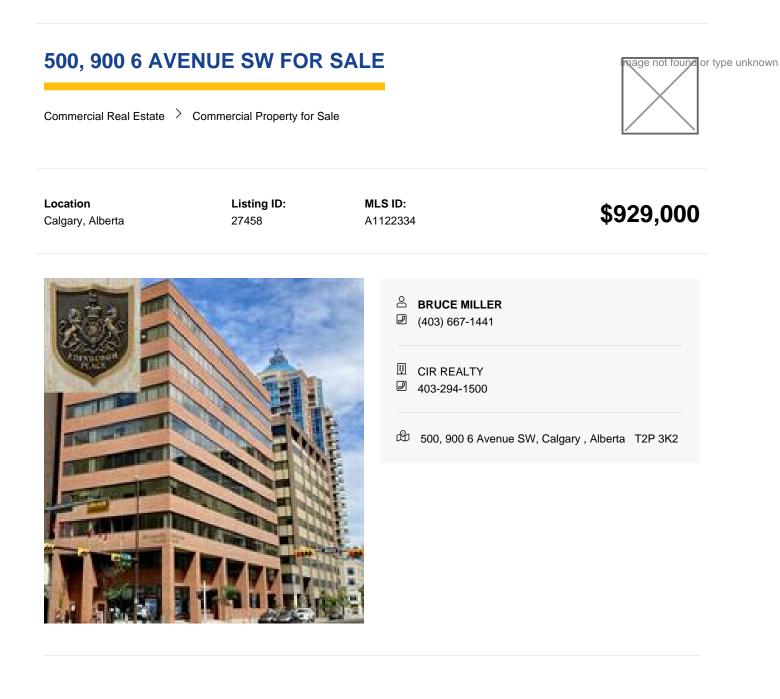

Property Type Commercial

Building Area (Sq. Ft.) 5612.00

**Commercial Amenities** Boardroom,Elevator Passenger,Kitchen,Lunchroom

Restrictions Call Lister

Total 5th Floor In Edinburgh Place – Great Possibilities! – Location is So Important to Business and Its People. So advantageous, it's situated on the corner of 8th St & 6 Ave SW in the DT 's preferable west-end. Forget about cars & parking, the C-Train is a mere block away. The 5th floor encompasses approx. 5,600sqft. Served by two elevators, access is easy. The current layout incl. 14 offices, 2 meeting rooms [one with kitchenette], staff room with kitchen & storage. Having 2 entrances/reception areas supports division of operations if desired. Ample windows provide natural light & views. Two washrooms. Numerous eateries in area. Enjoy Century Gardens Pk. Steps to the Level 15 network & shopping. Stroll the Bow River pathway. Hop across the river to delightful Kensington. As the city moves forward, opportunity is knocking for this low priced, big sqft full floor condo.