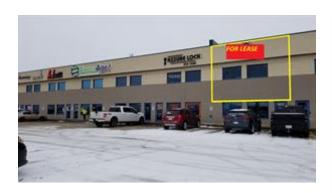

## **209, 8716 108 STREET FOR LEASE**

Commercial Real Estate > Commercial Property for Lease

**Location**Grande Prairie, Alberta

Listing ID: 27448

MLS ID: A1045981

\$1,600

△ PETER SHIELDS

**2** (780) 897-5478

130.06

Forced Air

Restrictions

Reports

None Known None

Wide open. This space is ready for walls and flooring. Whether o studio or office space, you can set your own floor plan! All plumbing and heating and cooling is in place. Super high exposure facing HWY 40 and in the same building as Grande Prairie necessities such as A1 License registries. Lots of natural light. Tenant incentives are available. Call for your private viewing.