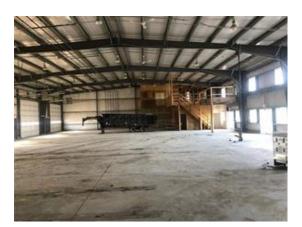

See Remarks

INVESTMENT OPPORTUNITY ........FULLY LEASED 12,000 SQ FT STEEL FRAME SHOP on 2.16 ACRES AVAILABLE FOR SALE . Property features CLEAR SPAN STEEL STRUCTURE BUILDING of 150' X 80' with 20 FT + CEILING / 3PH w/800 AMP /6 @ 14' X 14 ' OVERHEAD DOORS/ 4 @ 2pc washrooms / YARD is fully gravelled with SECURITY Chain link FENCE and YARD LIGHT /MAIN floor office of 760 sq ft PLUS MEZZANINE office of 830 sq ft with kitchenette with BIG WEST MOUNTAIN VIEWS /NO BUSINESS TAXES and LOW PROPERTY TAXES / LOCATED north of Cargill Foods with good access onto #2 HWY via Aldersyde or 498 th Ave OVERPASSES .