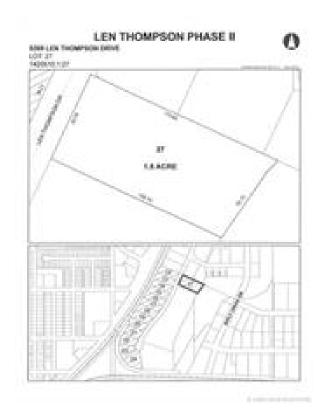

曲

5399 Len Thompson Drive , Lacombe , Alberta  $\,$  T4L 2H3  $\,$ 

**Transaction Type** 

For Sale

Zoning

11

**Property Sub Type** 

Industrial

Lot Size (Acres)

1.50

Title

Fee Simple

Subdivision

Wolf Creek Industrial Park

Legal Plan

1420510

**Days On Market** 

2791

**Property Type** 

Commercial

Lot Size (Sq. Ft.)

65340

Len Thompson Industrial Park. New 15 acre industrial park strategically located in the heart of Lacombe's industrial area and will soon be home to Lacombe's new Public Works shop and yard site. Features highway exposure, access and visibility. Conveniently located next to major regional highways. Lots are zoned light industrial which provides for a large variety of permitted and discretionary uses. Subdivision is paved, shovel ready with street lights and services to lot. Currently lots are 1 to 1.5 acres in size but if you need to amalgamate 1 or more lots to make your business plan work that is easy to do. Come take a look at the City of Lacombe and its newest industrial subdivision where your business needs will be met and thrive for years to come. Note the City is also willing to look at selling a separate 7 to 10 acre parcel.